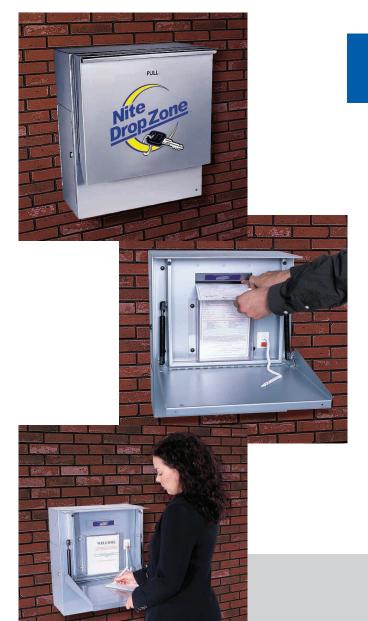

Give your customers the convenience they deserve with the KEYper® Nite Drop Zone. To drop off their keys, users simply complete a convenient and familiar envelope, insert their keys, and drop the envelope in the KEYper® Nite Drop Zone. Easy to understand decals explain the key management pro- cess. There's no need for a separate mail slot. It's time to avoid lost keys, smudged envelopes, etc.

Improve your service revenue with weekly or monthly spe- cials that you can display in the envelope holder placard.

## **Product Specifications:**

- Heavy duty 1/4 inch steel construction with durable powder coat finish
- Weather Resistant
- No worry, theft resistant design. Once envelope is deposited into the vault it cannot be removed without the key.
- Convenient pull down writing surface uses gas props to assist motion.
- Easy, bolt-through the wall installation Dimensions: 22"H x 19"W x 12"D
- Weight: 70 lbs. (UPS Shippable)